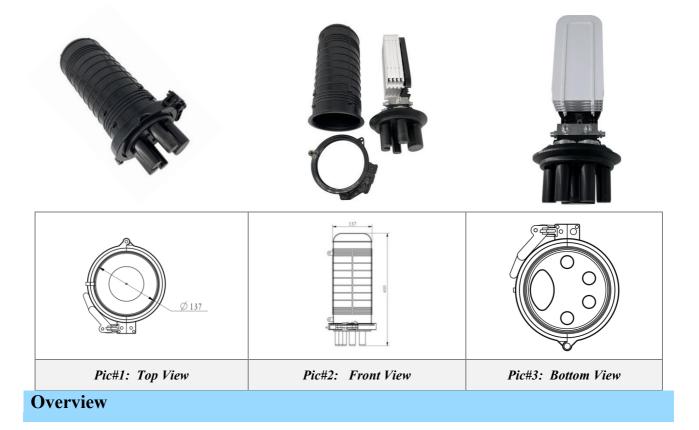

## 96 Core Fiber Enclosure In-line Type 1 In 4 Out

Model No. TM-J108H is one of the main equipment for user access points, applied for protective connection and distribution between two or more cables. The primary function is to connect distribution cable and indoor cable in the open air. It's widely used in communication systems, cable TV, optical cable network systems and others by virtue of steady structure, good sealing performance and easy construction.

#### **Technical Index**

| Model No.        | TM-J108H      | Color                     | Black           |
|------------------|---------------|---------------------------|-----------------|
| Capacity         | 96cores       | Protection Level          | IP68            |
| Material         | PC, PC+ABS,PP | Inlet/outlet              | 1+4             |
| Dimension(MM)    | 400*Ф137      | Sealing Method For Inlets | Heat shrinkable |
| Inlet cable port | Φ12-Φ25       | Outlet cable port         | Φ8-Φ21          |

#### Features

- The body is made of high quality engineering plastic with good strength;
- With good waterproof design, the fiber optical splice closure can be applied into underground and aerial.
- Be equipped with 4 splice trays (each capacity is 24 cores) (Pic#3 for details);
- Excellent fiber routing design ensures the radius curvature of the fiber well and enough fiber storage space.