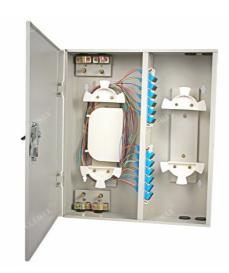

## **General Briefing**

This wall mount ODF is available for small capacity communication system, wall mounting, the cabinet is composed of two parts, one links with optical cables for fusion connection between optical cable and fiber pigtail and another links with patch cord, whole range protected design for fiber lay to ensure the bending radius=40mm.

#### **Features**

Material: SPCCFor wall mounted

• Dimension: 455\*405\*120mm Max capacity: 48cores.

• Connector support: LC/SC/FC/ST

• Outer carton dimension: 500x450x490mm (3pcs).

• Outer carton weight: 25.3kg (3pcs)