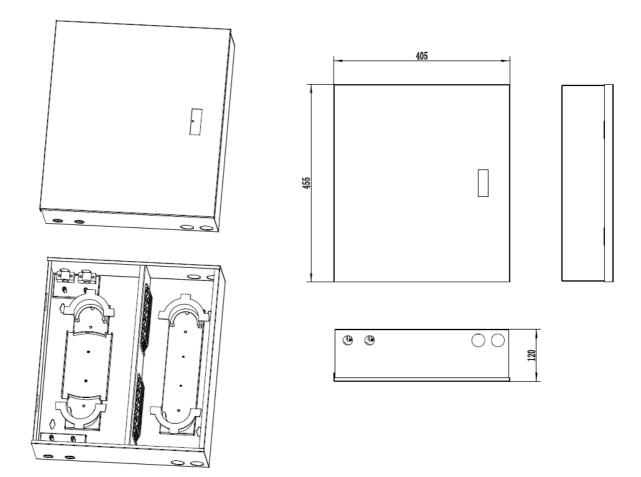

#### **Features**

Material: SPCCFor wall mounted

• Dimension: 455\*405\*120mm Max capacity: 48cores.

• Connector support: LC/SC/FC/ST

• Outer carton dimension: 500x450x490mm (3pcs).

• Outer carton weight: 25.3kg (3pcs)