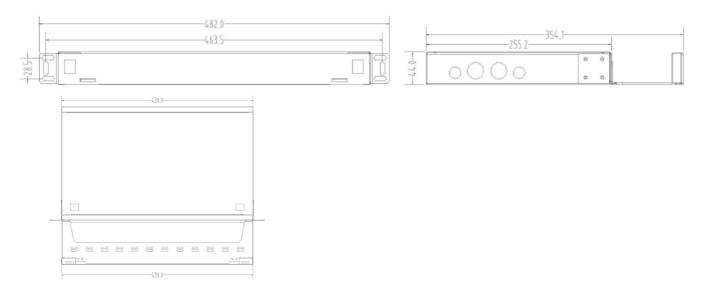

#### **Features:**

- Size: 430\*354\*44mm;
- Modular Design, Buckle fixed topped cover, without screws;
- Support 4 Pre-connected MPO module box, each module box can be loaded 12 pcs of LC/UPC Duplex Adapters, Supports 96 Core totally;
- Support 4 MPO adapter panel, can manage 288 core maximum;
- Detachable line rack;
- No burr, no air bubbles, no screws, snap cover, tool-free opening.