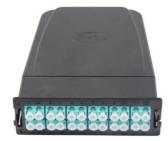

#### **Features:**

- Size: 430\*354\*44mm;
- Modular Design, Buckle fixed topped cover, without screws;
- Support 4 Pre-connected MPO module box, each module box can be loaded 12 pcs of LC/UPC Duplex Adapters, Supports 96 Core totally;
- Support 4 MPO adapter panel, can manage 288 core maximum;
- Detachable line rack;
- No burr, no air bubbles, no screws, snap cover, tool-free opening.