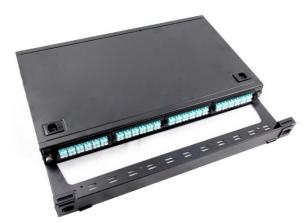

# 1U 19" MPO Patch Panel with Cable Management

### **General briefing:**

This 1U 19" MPO Patch Panel with cable management applies to the structured cabling distribution system of data center, installed in 19" rack or cabinet, Pre-connected MPO module box, MPO adapter panel and LC adapter panel can be installed in.

#### **Features:**

- Size: 430\*354\*44mm;
- Modular Design, Buckle fixed topped cover, without screws;
- Support 4 Pre-connected MPO module box, each module box can be loaded 12 pcs of LC/UPC Duplex Adapters, Supports 96 Core totally;
- Support 4 MPO adapter panel, can manage 288 core maximum;
- Detachable line rack;
- No burr, no air bubbles, no screws, snap cover, tool-free opening.